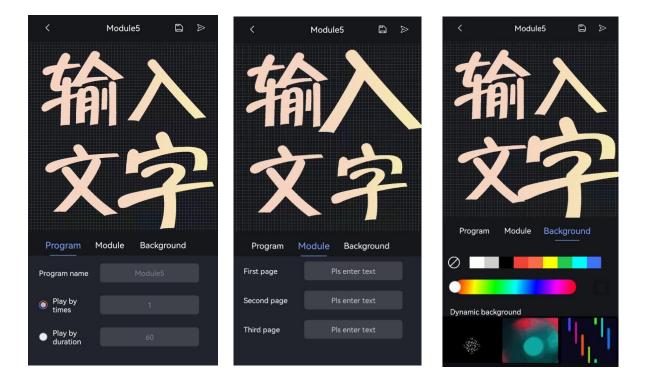

#### 添加完炫彩模板后在【节目】页面对节目名称、按次播放或者按时长播放进行设置。在【模板】页 面输入需要显示的文字。一共可以显示 3 页。在【背景】页面可以设置背景颜色或者背景图片。