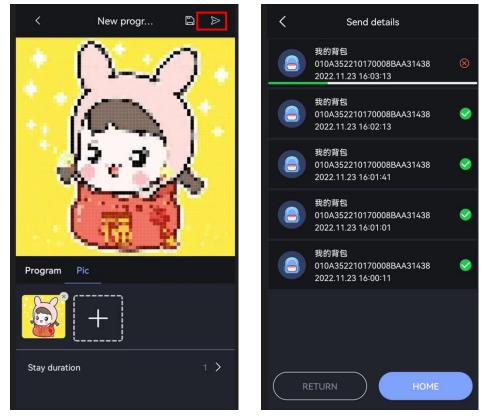

#### Sending program

Click the send icon to send the finished edited program, and you can see the progress of program delivery in [Program Delivery Details].