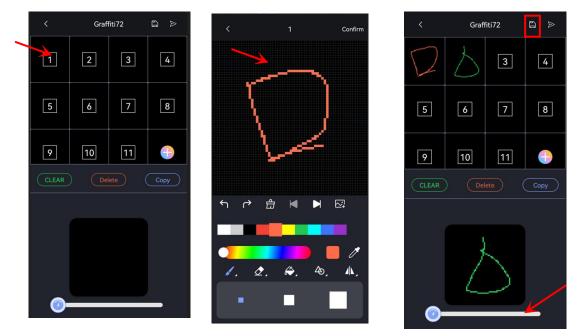

#### 6. DIY Graffiti

Click the "Graffiti" icon and click [Add]. In the "DIY Doodle" interface, you can draw the desired pattern directly.

• Button instructions:

**ر**۲

C: Undo the previous operation

: Resume the previous operation

#### Animation creation

Click "Animation" icon, click "OK" to enter the animation program. Select number "1" to draw the first screen, and click "OK" to save it after you finish. Click number "2", number "3" to draw the screen. Drag the scroll bar at the bottom of the interface to adjust the playback speed of the screen. Click "Save" when the pattern is finished.