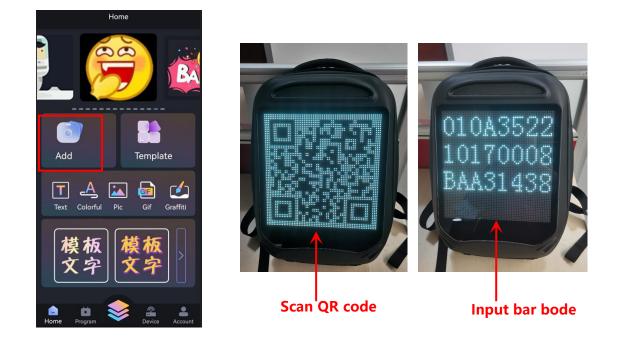

#### Add device

Select [Add Device] in [Home] and scan the QR code on the backpack display or enter the bar code manually.

Confirm the controller information and click [Add] to add successfully.

#### Add program

After adding the screen, click [Text], [Colorful], [Pic], [GIF ], [Graffiti], [Template] or click [Program] - [New Program] on the home page to create a program

Program list

新节目4

Select

新节目3