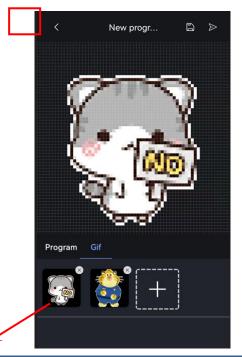

#### 5. Add GIF

Click the "GIF" icon and click "Add". Click to add 1 or more gifs, select the image and click Save. As shown in the picture below.

to add 1 or up to 9 gifs, select the pictures and click the send icon (5/9) Send. As shown in the picture below.