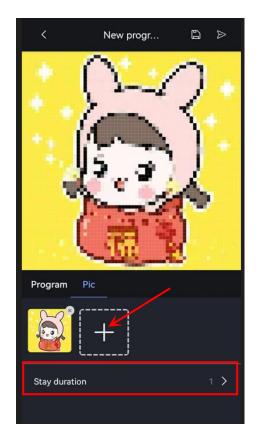

#### 4. Add picture

Click the "Picture" icon and click "Add". Click to add 1 or more pictures, and after selecting the picture, you can set the dwell time of the picture playback. As shown in the picture below.