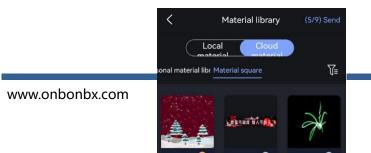

#### 7. Material library

Click on the "Library<sup>2</sup>" icon, and in the "Library" interface, users can add "local clips" if they have pictures in their phones. If you don't have pictures and other materials, you can choose "cloud materials" to check the materials provided by the software for customers, click

to add 1 or up to 9 gifs, select the pictures and click the send icon (5/9) Send. As shown in the picture below.