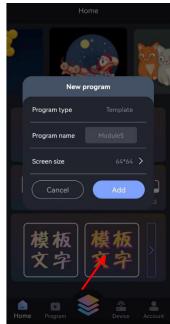

### 1. Add colorful template

Click on the "colorful Template" icon, there are 8 templates to choose from, choose 1 template, click [Add] to

#### 添加完炫彩模板后在【节目】页面对节目名称、按次播放或者按时长播放进行设置。在【模板】页 面输入需要显示的文字。一共可以显示 3 页。在【背景】页面可以设置背景颜色或者背景图片。