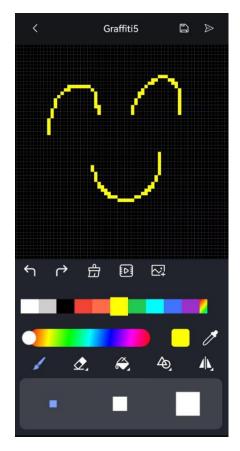

#### 6. DIY Graffiti

Click the "Graffiti" icon and click [Add]. In the "DIY Doodle" interface, you can draw the desired pattern directly.

• Button instructions:

**ر**۲

C: Undo the previous operation

: Resume the previous operation

ப

: Clear picture

Animation creation

add picture

Absorb brush color

Brush

Eraser

2.

#### onbon 仰邦科技

Paint bucket

Graph drawing

2: Symmetrical drawing

#### Animation creation

Click "Animation" icon, click "OK" to enter the animation program. Select number "1" to draw the first screen, and click "OK" to save it after you finish. Click number "2", number "3" to draw the screen. Drag the scroll bar at the bottom of the interface to adjust the playback speed of the screen. Click "Save" when the pattern is finished.