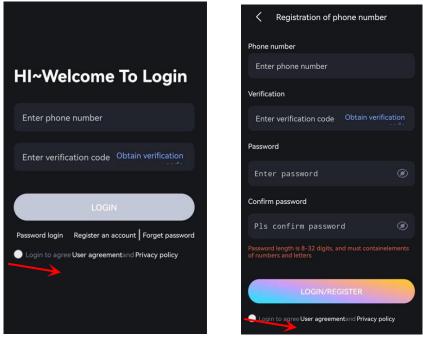

## Registration

You need to register an account for the first time to log into iLEDPad APP, click [Register Account] to enter your cell phone number, verification code, password and other information respectively, and finally click [Login/Register] to complete the account registration.

## Login

After successful account registration, enter your cell phone number and password, and click [Login] to enter the APP interface. Users can also get the [verification code] to log in through the cell phone number.

| HI~Welcom                                                    | e To Login |
|--------------------------------------------------------------|------------|
| 19512269547                                                  |            |
|                                                              | Ø          |
| LOG<br>Verification login Register an                        |            |
| Contraction login Register and<br>Login to agree User agreer |            |
|                                                              |            |
|                                                              |            |