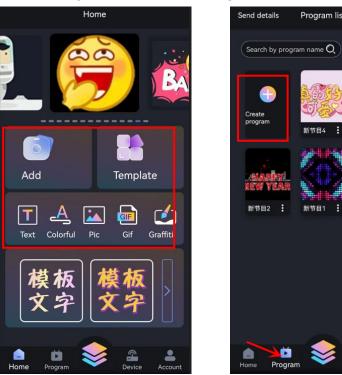

#### Add program

After adding the screen, click [Text], [Colorful], [Pic], [GIF ], [Graffiti], [Template] or click [Program] - [New Program] on the home page to create a program

Program list

新节目4

Select

新节目3

#### Sending program

Click the send icon to send the finished edited program, and you can see the progress of program delivery in [Program Delivery Details].