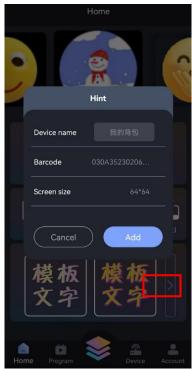

#### Add device

Select [Add Device] in [Home] and scan the QR code on the backpack display or enter the bar code manually.

Confirm the controller information and click [Add] to add successfully.