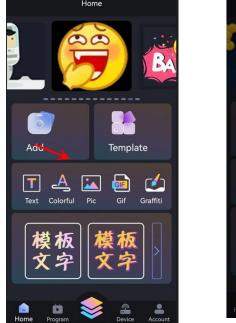

#### Add program

After adding the screen, click [Text], [Colorful], [Pic], [GIF ], [Graffiti], [Template] or click [Program] - [New Program] on the home page to create a program

Program list

新节目4

Select

新节目3

### 1. Add colorful template

Click on the "colorful Template" icon, there are 8 templates to choose from, choose 1 template, click [Add] to