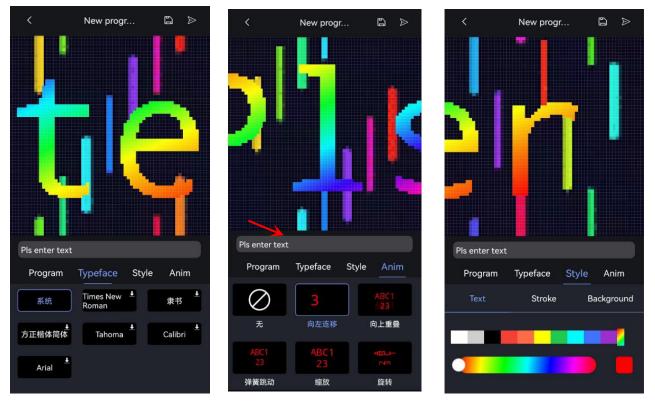

#### 2. Add text

Click the "Text " icon and click [Add]. Click the text editing area, you can input text directly. As shown in the figure below.

After adding the text, set the program name, play by order or play by length on the [Program] page. Select the font for the text in the Font page. On the [Style] page, set the bold, italic, underline, alignment, font color, text stroke, and background color for the text.

#### 3. Colorful text

Click the "Colorful Text " icon and click [Add]. Click the text editing area, you can input text directly. As shown in the picture below.

After adding the colorful text, set the program name, play by order or play by length on the Program page. Select the font for the colorful text in the Font page. In the [Style] page, you can set the font color, text stroke and background color of the colorful text. In the [Animation] page, you can choose various animation effects.