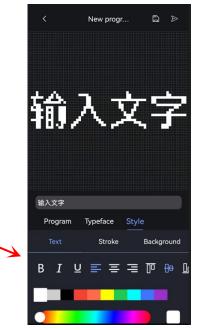

#### 2. Add text

Click the "Text " icon and click [Add]. Click the text editing area, you can input text directly. As shown in the figure below.

After adding the text, set the program name, play by order or play by length on the [Program] page. Select the font for the text in the Font page. On the [Style] page, set the bold, italic, underline, alignment, font color, text stroke, and background color for the text.